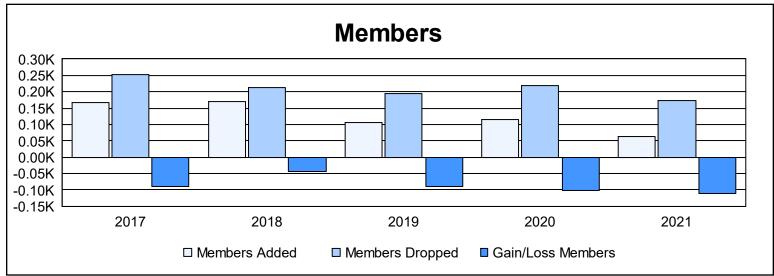

District 332 B As of June 2021 Cumulative

| Year      | New<br>Clubs | Dropped<br>Clubs | Gain/<br>Loss<br>Clubs | New<br>Members | Charter<br>Members | Reinstate<br>Members | Transfer<br>Members | Total<br>Member<br>Added | Total<br>Members<br>Dropped | Gain/<br>Loss<br>Members |
|-----------|--------------|------------------|------------------------|----------------|--------------------|----------------------|---------------------|--------------------------|-----------------------------|--------------------------|
| 2016-2017 | 0            | 2                | -2                     | 158            | 0                  | 6                    | 2                   | 166                      | 254                         | -88                      |
| 2017-2018 | 0            | 0                | 0                      | 165            | 0                  | 2                    | 2                   | 169                      | 214                         | -45                      |
| 2018-2019 | 0            | 1                | -1                     | 101            | 0                  | 3                    | 1                   | 105                      | 194                         | -89                      |
| 2019-2020 | 0            | 0                | 0                      | 105            | 0                  | 2                    | 9                   | 116                      | 218                         | -102                     |
| 2020-2021 | 0            | 0                | 0                      | 62             | 0                  | 2                    | 0                   | 64                       | 174                         | -110                     |
| Average   | 0            | 1                | -1                     | 118            | 0                  | 3                    | 3                   | 124                      | 211                         | -87                      |