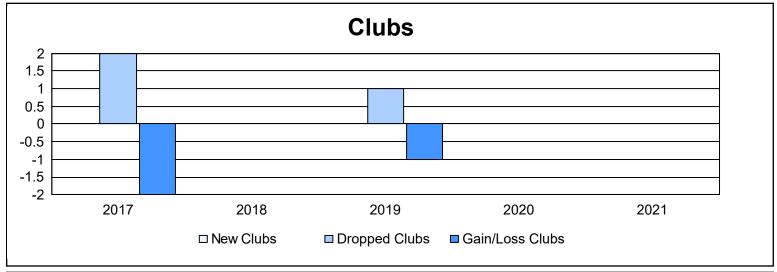

District 332 B As of June 2021 Cumulative

| Year      | New<br>Clubs | Dropped<br>Clubs | Gain/<br>Loss<br>Clubs | New<br>Members | Charter<br>Members | Reinstate<br>Members | Transfer<br>Members | Total<br>Member<br>Added | Total<br>Members<br>Dropped | Gain/<br>Loss<br>Members |
|-----------|--------------|------------------|------------------------|----------------|--------------------|----------------------|---------------------|--------------------------|-----------------------------|--------------------------|
| 2016-2017 | 0            | 2                | -2                     | 158            | 0                  | 6                    | 2                   | 166                      | 254                         | -88                      |
| 2017-2018 | 0            | 0                | 0                      | 165            | 0                  | 2                    | 2                   | 169                      | 214                         | -45                      |
| 2018-2019 | 0            | 1                | -1                     | 101            | 0                  | 3                    | 1                   | 105                      | 194                         | -89                      |
| 2019-2020 | 0            | 0                | 0                      | 105            | 0                  | 2                    | 9                   | 116                      | 218                         | -102                     |
| 2020-2021 | 0            | 0                | 0                      | 62             | 0                  | 2                    | 0                   | 64                       | 174                         | -110                     |
| Average   | 0            | 1                | -1                     | 118            | 0                  | 3                    | 3                   | 124                      | 211                         | -87                      |